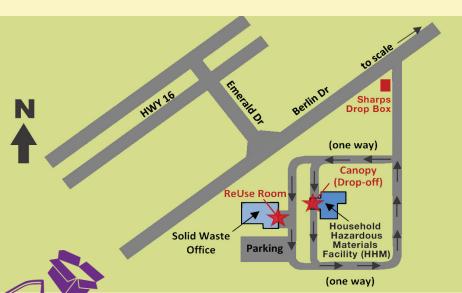

#### **PLEASE READ SIGNAGE**

The Landfill's address is 3240 Berlin Drive. The diagram to the right illustrates the entrance to our facility (the landfill is the second right on Berlin Drive). The landfill entrance is equipped with inbound and outbound scales – all landfill customers must scale in and out. Department staff are available at the scale to direct you on disposal options and collection of payment.

### **Sharps & Needles**

- 7. Motor oil should be transported in a durable and leak-proof container labeled with the words "Used Oil."
- **8.** Tape the terminal ends of batteries with clear tape to prevent arcing. Do not co-mingle batteries with chemicals.
- **9.** Transport fluorescent bulbs securely to avoid breakage. Do not tape bulbs together.
- **10.** Upon arrival, pull under the HHM canopy and remain in your vehicle with the engine shut off.
- Needles, syringes, auto-injectors (EpiPens) and lancets must be transported in sealed, puncture-resistant containers.
- Container options include a standard red sharps container or a thick plastic laundry detergent bottle with screw on cap. All containers must be labeled with the word "SHARPS."
- Additional sharps collection sites can be found on the Alliance to HEAL website.
- For after-hours service, a red sharps drop box is located on Berlin Drive at the La Crosse County Solid Waste Department entrance. This drop box accepts single-use needles as well as small sharps containers. (see map above)