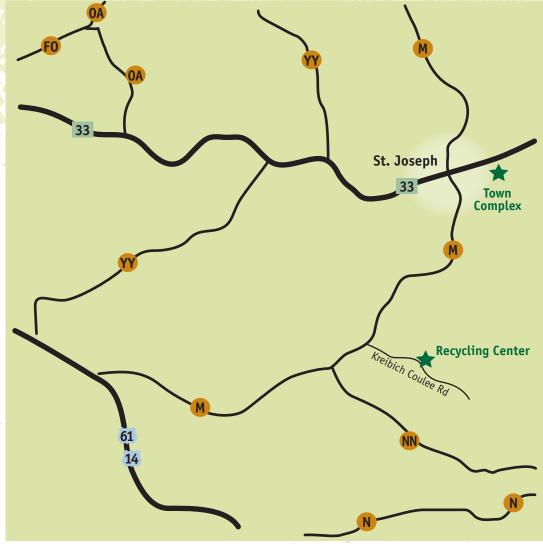

er, the Town recommends composting these materials yourself or taking them to the Recycling Center (see Yard Waste above).
- Campfire rings: The fire must be contained in a manufactured freestanding fire pit, ring, or pit placed at a safe distance from any structure or combustibles. Fire pits dug into the ground should be lined on the outside with gravel, brick, concrete, or rock to prevent the spread of flames across the ground.



La Crosse County Landfill and Household Hazardous Materials Facility (HHM) 3200 Berlin Dr. • La Crosse Phone: 608-785-9572

You will receive a brochure at the beginning of each year, so please keep this brochure! If you misplace it, please call 608-452-4700 for a new one.

Please visit our website: www.greenfieldlaxwi.gov



# & Recycling Center—2024 Schedule



### Recycling Center is monitored 24/7 by cameras for safety and security.

The Recycling Center is for use only when an attendant is on the property. Entering the center when closed is trespassing. Violators will be fined.

|                       |    | A Contraction of the second se |     |                    |      |    |    |               |    |      |     |           |    |    |    | 4             |      |    |             |    |    |               |      |            |    |    |    |    |    |  |
|-----------------------|----|------------------------------------------------------------------------------------------------------------------------------------------------------------------------------------------------------------------------------------------------------------------