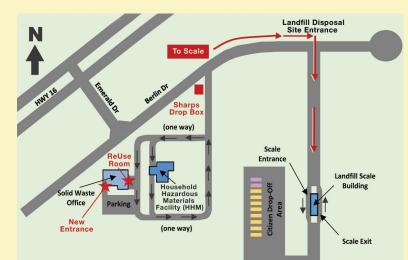

#### **PLEASE READ SIGNAGE**

The Landfill's address is 3240 Berlin Drive. The diagram to the right illustrates the entrance to our facility (the landfill is the second right on Berlin Drive). The landfill entrance is equipped with inbound and outbound scales – all landfill customers must scale in and out. Department staff are available at the scale to direct you on disposal options and collection of payment.

For mailing, billing, and other departmental questions our office is located at 3200 Berlin Drive (first right on Berlin Drive) and parking is available on the south side of the building. We can also be reached at (608) 785-9572.

### **Sharps & Needles**

- 7. Motor oil should be transported in a durable and leak-proof container labeled with the words "Used Oil."
- **8.** Tape the terminal ends of batteries with clear tape to prevent arcing. Do not co-mingle batteries with chemicals.
- **9.** Transport fluorescent bulbs securely to avoid breakage. Do not tape bulbs together.
- **10.** Upon arrival, pull under the HHM canopy and remain in your vehicle with the engine shut off.
- Needles, syringes, auto-injectors (EpiPens) and lancets must be transported in sealed, puncture-resistant containers.
- Container options include a standard red sharps container or a thick plastic laundry detergent bottle with screw on cap. All containers must be labeled with the word "SHARPS."
- Additional sharps collection sites can be found on the Alliance to HEAL website.
- For after-hours service, a red sharps drop box is located on Berlin Drive at the La Crosse County Solid Waste Department entrance. This drop box accepts single-use needles as well as small sharps containers. (see map above)